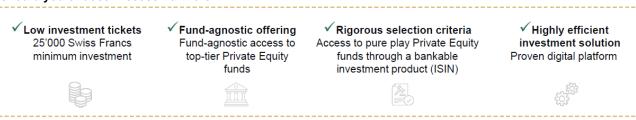

## What do we do?

With the digital platform of iAccess Partners one can invest in Private Equity funds starting with a minimum investment amount of **25'000 Swiss Francs**. Private Equity funds used to be only accessible to institutional investors (e.g. 75% of all Swiss pension funds are partly invested in Private Equity) and

high-net-worth individuals, who were able to invest millions of Swiss Francs into a single Private Equity fund. By **aggregating smaller investment amounts** into a larger investment ticket, iAccess Partners gives access to Private Equity funds.