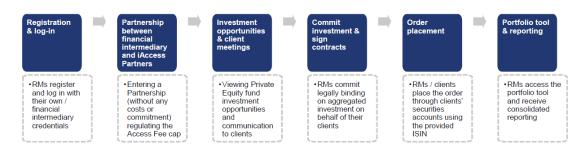

## How can you use our platform?

You have to register on our investment platform, in order to access the details of the Private Equity fund investment opportunities. To offer your clients Private Equity fund investment opportunities, you can enter a partnership with iAccess Partners. Based on the aggregate interests of your clients, you will commit an investment amount on our investment platform. Once the subscription target of a Private Equity fund is reached, you can place the individual orders for the ISIN for your clients. The whole documentation and reporting is done on our digital investment platform.